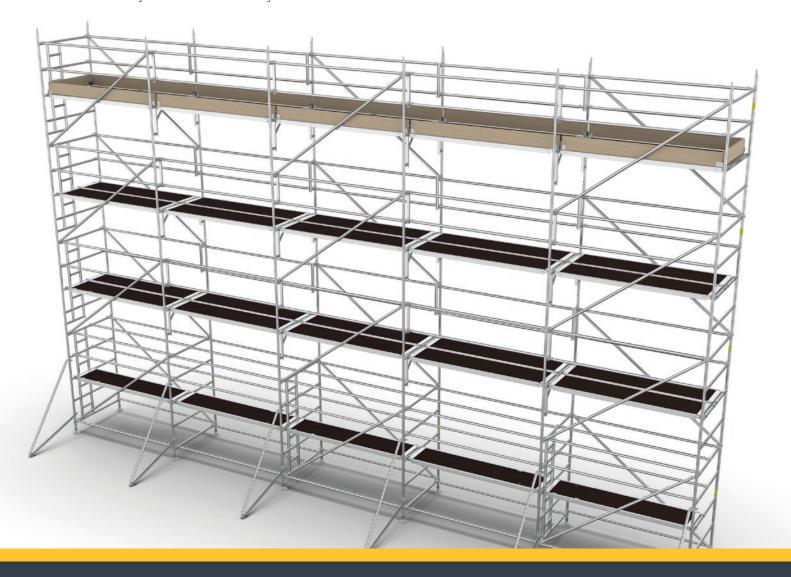

### Overview

The Alto HD Ladderspan Tower is the ultimate industrial aluminium mobile access tower on the market today. The most robust form of non-powered mobile access equipment available, the Alto Heavy Duty Tower range is the only tower system designed from the outset to be used in advanced applications such as those covered by BS 1139-6.

Designed from the outset by a team of scaffolding engineers, the design fundamentals of the Alto HD system ensure that it is sufficiently strong and robust to be used in advanced applications whilst still delivering meaningful payload capacity along with all the convenience of a modular system. The Alto HD System is the first tower system to be externally certified to BS 1139-6:2022.

### **Key Features**

**DIMENSIONS** Standard length bays 1.8m and 2.7m – other lengths possible using compatible

Spandeck components in bespoke structures.

MULTI-PLATFORM Multi level working platforms as standard.

## **Specification**

TOWER STANDARD BS 1139-6:2022

**PLATFORM LENGTHS** 1.8m & 2.7m as standard. Compatible with Spandecks

TOWER WIDTHS Single: 0.8m (1 platform) Double: 1.4m (2 platforms)

**TOWER LOADING** up to 1,500 Kg per bay