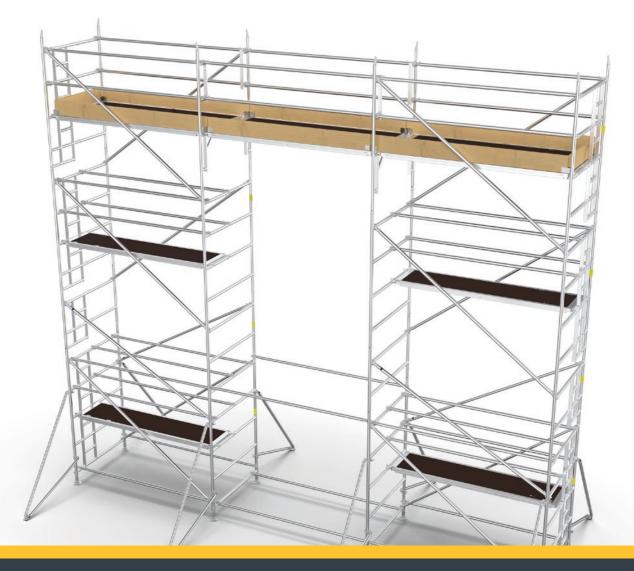

### Overview

The Alto HD Ladderspan Tower is the ultimate industrial aluminium mobile access tower on the market today. The most robust form of non-powered mobile access equipment available, the Alto Heavy Duty Tower range is the only tower system designed from the outset to be used in advanced applications such as those covered by BS 1139-6.

Designed from the outset by a team of scaffolding engineers, the design fundamentals of the Alto HD system ensure that it is sufficiently strong and robust to be used in advanced applications whilst still delivering meaningful payload capacity along with all the convenience of a modular system. The Alto HD System is the first tower system to be externally certified to BS 1139-6:2022.

### **Key Features**

**DIMENSIONS** Standard length bays 1.8m and 2.7m – other lengths possible using compatible

Spandeck components in bespoke structures.

MULTI-PLATFORM Multi level working platforms as standard.

## **Specification**

TOWER STANDARD BS 1139-6:2022

**PLATFORM LENGTHS** 1.8m & 2.7m as standard. Compatible with Spandecks

TOWER WIDTHS Single: 0.8m (1 platform) Double: 1.4m (2 platforms)

TOWER LOADING up to 1,500 Kg per bay