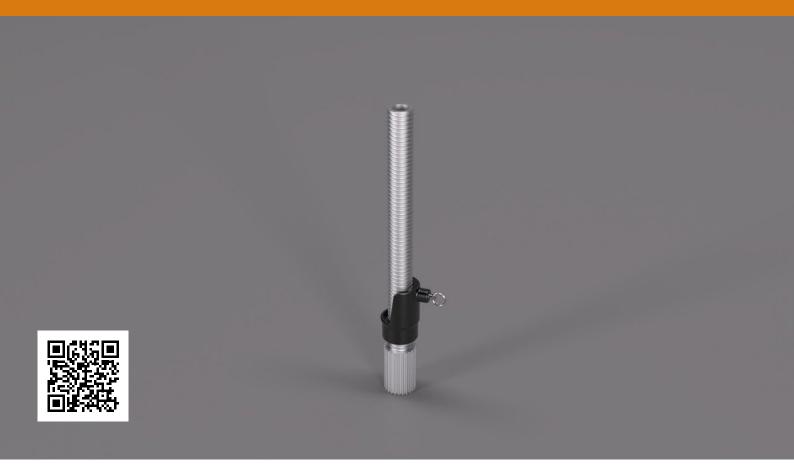

## Low Level (Compact) Adj. Aluminium Leg

| PART NO.         | 3520                                                                                                       |
|------------------|------------------------------------------------------------------------------------------------------------|
| PART NAME        | Low Level (Compact) Adj. Aluminium Leg                                                                     |
| WEIGHT           | 1.9 kg                                                                                                     |
| DIMENSIONS (MM)  | (h) 475 (w) 87 (d) 61                                                                                      |
| DESCRIPTION      | A reduced-length adjustable-height leg that fits onto the castor wheel and pins into the leg of any frame. |
| ASSOCIATED PARTS | 2239 - 125mm Dia. Castor Wheel                                                                             |