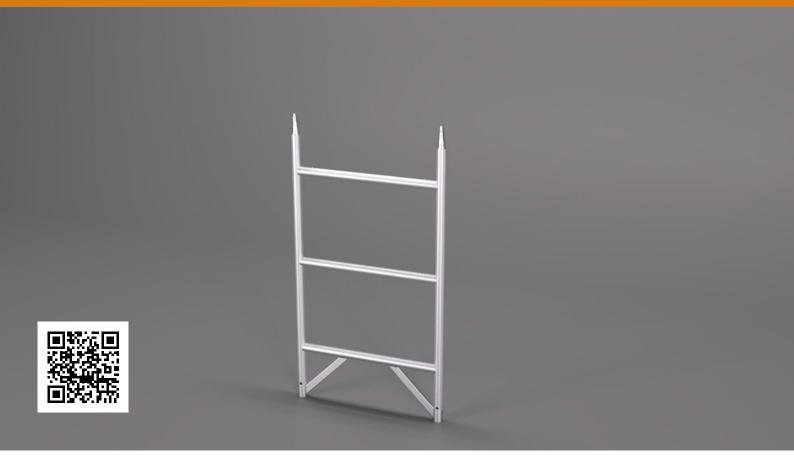

## **PRODUCT DATA SHEET** MD S/W 3 Rung Frame

| PART NO.         | 3010                                                                                                   |
|------------------|--------------------------------------------------------------------------------------------------------|
| PART NAME        | MD S/W 3 Rung Frame                                                                                    |
| WEIGHT           | 5 kg                                                                                                   |
| DIMENSIONS (MM)  | (h) 1610 (w) 852 (d) 52                                                                                |
| DESCRIPTION      | Installed in-between the first and third frames of a single width tower depending on the tower height. |
| ASSOCIATED PARTS | 3013 - MD S/W 3 Rung Ladder Frame                                                                      |