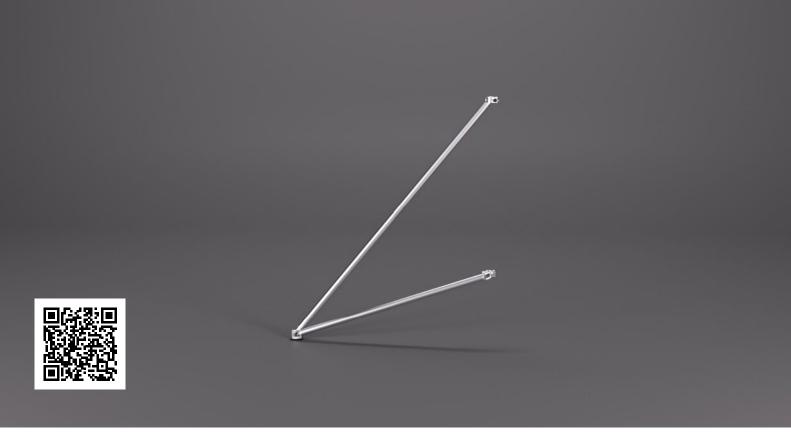

## **PRODUCT DATA SHEET** HD Small Stabiliser

| PART NO.                                          | 2056                                                                                                                                                                                                                                                                                            |
|---------------------------------------------------|-------------------------------------------------------------------------------------------------------------------------------------------------------------------------------------------------------------------------------------------------------------------------------------------------|
| PART NAME                                         | HD Small Stabiliser                                                                                                                                                                                                                                                                             |
| WEIGHT                                            | 5.8 kg                                                                                                                                                                                                                                                                                          |
| DIMENSIONS (MM)                                   | (l) 2200 (w) 120 (d) 60                                                                                                                                                                                                                                                                         |
| TOWER STANDARDS                                   | BS EN 1004-1:2020 & BS 1139-6:2022 when used in accordance with the relevant Alto manual or used wth a bespoke design and assembly plan.                                                                                                                                                        |
| DESCRIPTION                                       | The small stabiliser for single and double width towers. Also known as an outrigger.                                                                                                                                                                                                            |
| ASSOCIATED PARTS                                  | 2057 - HD Large Stabiliser                                                                                                                                                                                                                                                                      |
| DIMENSIONS (MM)<br>TOWER STANDARDS<br>DESCRIPTION | <ul> <li>(I) 2200 (w) 120 (d) 60</li> <li>BS EN 1004-1:2020 &amp; BS 1139-6:2022 when used in accordance with the relevant Alto manual or used wth a bespoke design and assembly plan.</li> <li>The small stabiliser for single and double width towers. Also known as an outrigger.</li> </ul> |