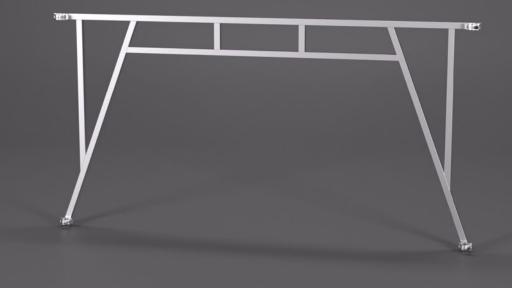

## **PRODUCT DATA SHEET** HD 2.7m Side Walkthrough Brace Panel

| PART NO.        | 2013                                                                                                                 |
|-----------------|----------------------------------------------------------------------------------------------------------------------|
| PART NAME       | HD 2.7m Side Walkthrough Brace Panel                                                                                 |
| WEIGHT          | 12.4 kg                                                                                                              |
| DIMENSIONS (MM) | (h) 2110 (w) 2765 (d) 50                                                                                             |
| TOWER STANDARDS | BS 1139-6:2022 when used in accordance with the relevant Alto manual or used wth a bespoke design and assembly plan. |
| DESCRIPTION     | Used at the base of a tower to create a walkthrough tunnel on the side of a tower where braces are usually located.  |