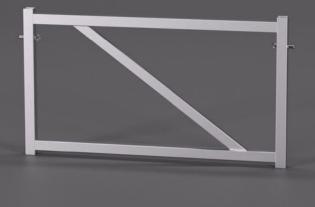

## **PRODUCT DATA SHEET** HD 1.4m Walkthrough H Frame Gate

| PART NO.         | 2010                                                                                                                 |
|------------------|----------------------------------------------------------------------------------------------------------------------|
| PART NAME        | HD 1.4m Walkthrough H Frame Gate                                                                                     |
| WEIGHT           | 3.8 kg                                                                                                               |
| DIMENSIONS (MM)  | (l) 655 (w) 1110 (d) 40                                                                                              |
| TOWER STANDARDS  | BS 1139-6:2022 when used in accordance with the relevant Alto manual or used wth a bespoke design and assembly plan. |
| DESCRIPTION      | The removable gate that closes off a double width walkthrough H frame.                                               |
| ASSOCIATED PARTS | 2009 - HD 1.4m Walkthrough H Frame                                                                                   |